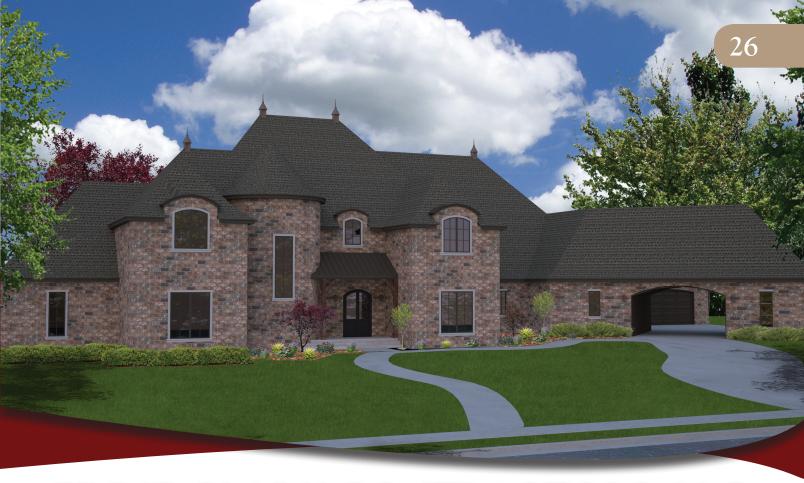

## EDDIE CLARK CONTRACTORS, LLC

14934 Canopy Oaks Dr., Tyler, 75707 • Deer Creek SOLD | \$650,000+ | 903.539.6670 | ejc10944@aol.com

## SPECIAL FEATURES

- Antique French doors from the 1880s
- Lifetime roof with copper accents
- JELD-WEN wood windows and doors
- Antique Chicago brick with stone
- Decorative moldings, cast stone trim
- Sub-Zero and Wolf appliances
- Travertine, marble, and wood floors
- Foam insulation; zone-control temp.
- Knotty alder cabinetry throughout
- Luxurious master bedroom and bath
- Antique cypress beam trusses
- Pool with tanning decks, fountains