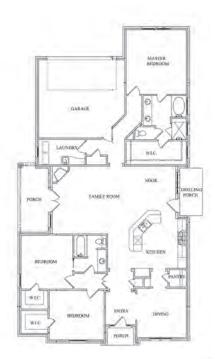

## SPECIAL FEATURES

- Cozy, traditional home in beautifully planned community
- Stainless steel appliance package
- Granite countertops
- Custom cabinetry and trim throughout
- Alarms system
- Central vacuum system
- Two side porches
- Conveniently located in the heart of south Tyler