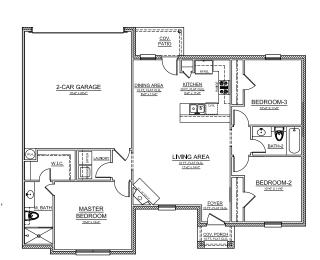

## HOMES BY MATTHEW PEER, LLC

5002 Shiloh Village Dr., Tyler, 75703 • Shiloh Village FOR SALE | <\$150,000 | 903.363.4580 | matthew@matthewpeer.com

## SPECIAL FEATURES

- Custom cabinets
- Tile floors
- Oil-rubbed bronze fixtures
- Private backyard
- 9' and 10' ceilings
- Brick ventless fireplace with logs
- Covered patio
- Black Whirlpool appliances
- ENERGY STAR-certified home
- Arched openings
- Brick exterior
- Marble vanities